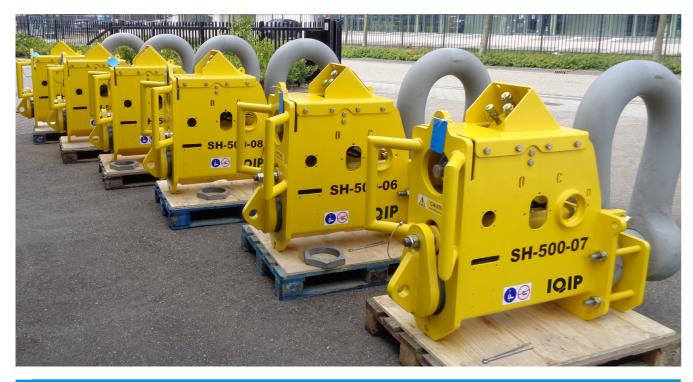

## HYDRAULIC RELEASE SHACKLES RENTAL

IQIP offers hydraulic release shackles ranging from 25 to 2,000 tonnes that are suitable for water depths of 500 to 3,000m. These are used to install and decommission on/offshore structures by allowing the remote release and engagement of lift rigging from structures being raised. Over the past 30 years, our shackles have been used on projects all over the world, and have an extensive track record.

IQIP's standard range of release shackles have hydraulic umbilical connectivity. They can also be customised to include ROV-friendly solutions with the capacity to store hydraulic energy during subsea operations. All of our equipment has been designed with contingency and functionality in mind, which ensures that you are able to release any load safely.