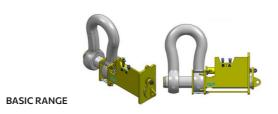

IQIP's standard range of release shackles have hydraulic umbilical connectivity. They can also be customised to include ROV-friendly solutions with the capacity to store hydraulic energy during subsea operations. All of our equipment has been designed with contingency and functionality in mind, which ensures that you are able to release any load safely.

Our units can be equipped with the following options:

- ROV ball valve activates an accumulator package that utilises stored hydraulic energy
- hot stab receptacle suitable during subsea operations for ROV intervention
- pressure gauge monitors hydraulic operations
- hydraulic accumulator can be used as the primary or secondary method for releasing or engaging
- additional secondary hydraulic cylinder for contingency operations
- ROV grab bar features a user-friendly interface and ideal for ROV stabilisation.