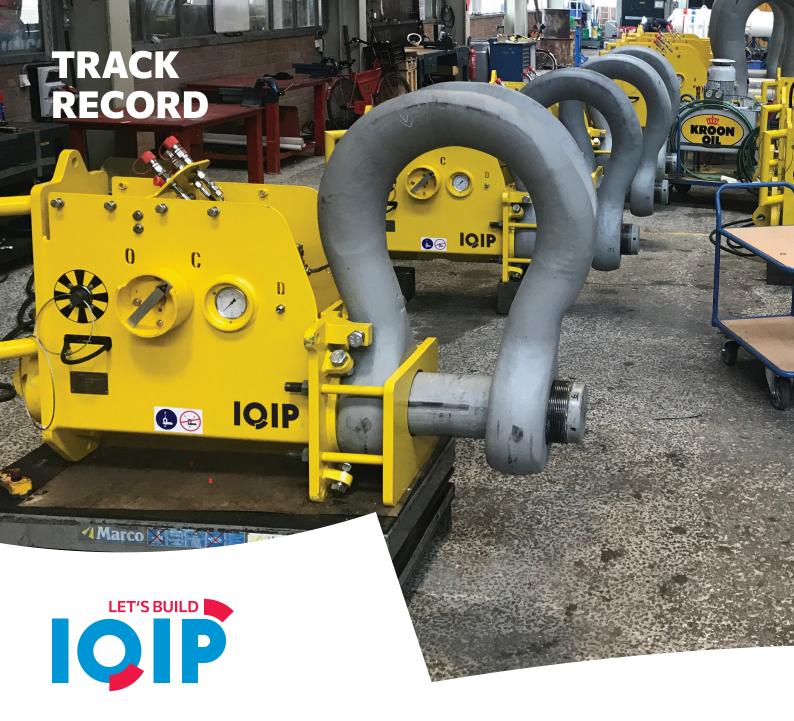

## HYDRAULIC RELEASE SHACKLES RENTAL

IQIP offers hydraulic release shackles ranging from 25 to 2,000 tonnes that are suitable for water depths of 500 to 3,000m. These are used to install and decommission on/offshore structures by allowing the remote release and engagement of lift rigging from structures being raised. Over the past 30 years, our shackles have been used on projects all over the world, and have an extensive track record.

IQIP's standard range of release shackles have hydraulic umbilical connectivity. They can also be customised to include ROV-friendly solutions with the capacity to store hydraulic energy during subsea operations. All of our equipment has been designed with contingency and functionality in mind, which ensures that you are able to release any load safely.