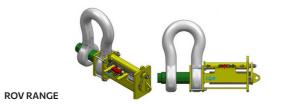

IQIP's standard range of release shackles have hydraulic umbilical connectivity. They can also be customised to include ROV-friendly solutions with the capacity to store hydraulic energy during subsea operations. All of our equipment has been designed with contingency and functionality in mind, which ensures that you are able to release any load safely.

Our units can be equipped with the following options:

- ROV ball valve activates an accumulator package that utilises stored hydraulic energy
- hot stab receptacle suitable during subsea operations for ROV intervention
- pressure gauge monitors hydraulic operations
- hydraulic accumulator can be used as the primary or secondary method for releasing or engaging
- additional secondary hydraulic cylinder for contingency operations
- ROV grab bar features a user-friendly interface and ideal for ROV stabilisation.